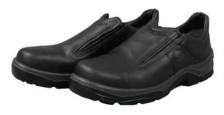

## Safety Shoes Loafer

The safety shoe has a sporty appearance and ensures maximum security and a perfect fit.

## Features

- a lightweight, anti-static PU sole which is heat resistant to 110  $\mbox{C}$
- resistant to oils and acids
- equipped with the Tunnel System which provides optimal cushioning
- full grain leather / nappa
- nappa / leather lining
- dual density PU sole
- EN 345 S2

## Meets the requirements S2

- closed heel
- antistatic
- energy absorption capacity in the heel area
- waterproof and water absorbent

| Type Bata Rotterdam / Cor |  |
|---------------------------|--|
| Color Black               |  |
| Sizes 40 - 48             |  |