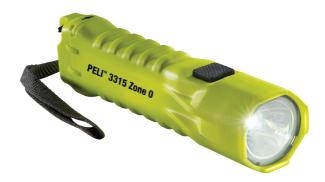

## Peli 3315 Flashlight Zone 0

The 3315Z0 LED light: the lightweight compact design houses 3AA batteries that power a single LED for 138 lumens of super bright LED light.

## Features

- safety approved for the most volatile work environments ATEX Cat. 1 (Zone 0).
- the 3315Z0 LED light is one of the most efficient torches on the market today
- LED light: compact, huge LED performance

Peli 3315 Flashlight IP67